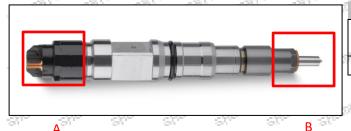

#### 2.1.0445120606 Injector's Part Number Location

1) E.g.: The injector part number see as follows

| No.         | Name                      |  |  |  |  |  |  |
|-------------|---------------------------|--|--|--|--|--|--|
| ^           | brand, logo, part number, |  |  |  |  |  |  |
| ari Cari    | series number             |  |  |  |  |  |  |
| grib B grib | nozzle part number        |  |  |  |  |  |  |