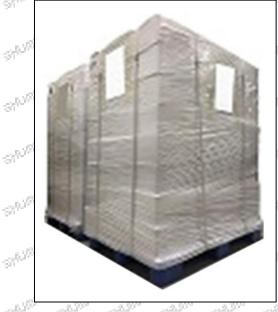

#### 3.7.0445120606 Injector's Packing

**Domestic express packaging:** Usually wrapped in waterproof scotch tape, such as picture No.2. **International express packaging:** Wrapped with waterproof yellow tape After wrapping the black

protective film, such as picture No. 3.

**Pallet Shipping:** Use fumigation free and recycling trays that meet export requirements, and use white wrapping protective film to wrap and bind with cable ties for the outside, such as picture No. 4, Also, the products can be packaged according to customers' requirements.

87<sup>0,3</sup>

Pic No. 2 Domestic express packaging: Wrapped by Transparent tape black protective film

Pic No. 3 International express packaging: Wrapped with yellow tape after wrapping

Pic No. 4

Pallet Shipping: Use pallet that meet export requirements, and use white wrapping protective film to wrap and bind with cable ties