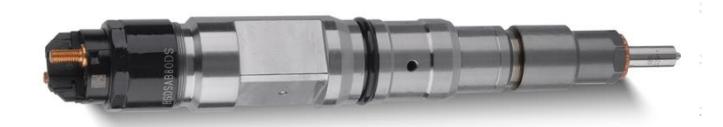

### 1.1.0445120606 Injector's Basic Information

| 1.1.0445120606 In | jector's Basic Information                                             |
|-------------------|------------------------------------------------------------------------|
| Title             | China made new high quality diesel injector 0445120606 CRIN3-18        |
| SKU               | Y1W200445120606                                                        |
| SKU               | to, the state, the state, the the the state, the state, the state, the |

#### 1.4.0445120606 Injector's Parameter

Adaptation System: Common Rail System

Injector Series: 120 Series

Parameter Performance: CRIN3-18

Matching Accessories: Gasket (7.73\*14.36\*1.49

**Injector Type:** Electromagnetic Injector Support System Maximum Pressure: / **Vehicle Configuration Information:** 

#### 1.5.0445120606 Injector's Specifications and Dimensions

**Injector Size:** 21.5cm\*4 cm \*4 cm = 344cm³ (L\*W\*H=V)

Mob/Whatsapp: +86 13410541523 Tel: +8675523215133 Email: ruby@shumatt.comWebsite: www.shumatt.com