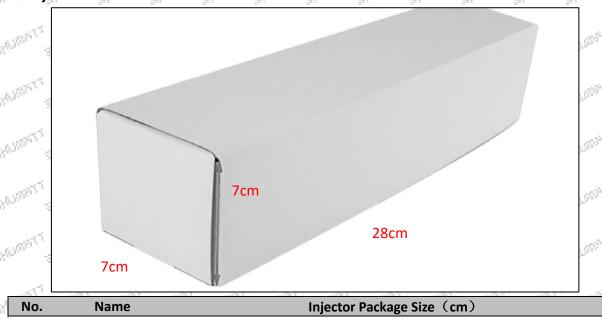

#### (2) Injector box size

28\*7\*7

 $\label{lem:mob_whatsapp: +86 13410541523 Tel: +8675523215133} \\ \text{Email:} \underline{\text{ruby@shumatt.com}} \\ \text{Website: } \underline{\text{www.shumatt.com}} \\$ 

© 2022 深圳市舒马特科技有限公司

**Injector Box** 

1