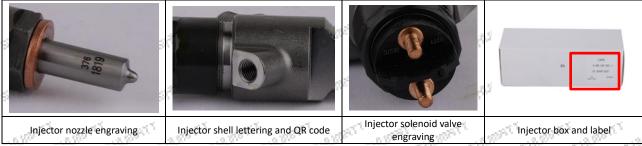

#### 2.1.0445120606 Injector's Part Number Location

1) E.g.: The injector part number see as follows

| No.         | Name                      |  |  |  |  |  |  |
|-------------|---------------------------|--|--|--|--|--|--|
| ^           | brand, logo, part number, |  |  |  |  |  |  |
| ari Cari    | series number             |  |  |  |  |  |  |
| grib B grib | nozzle part number        |  |  |  |  |  |  |